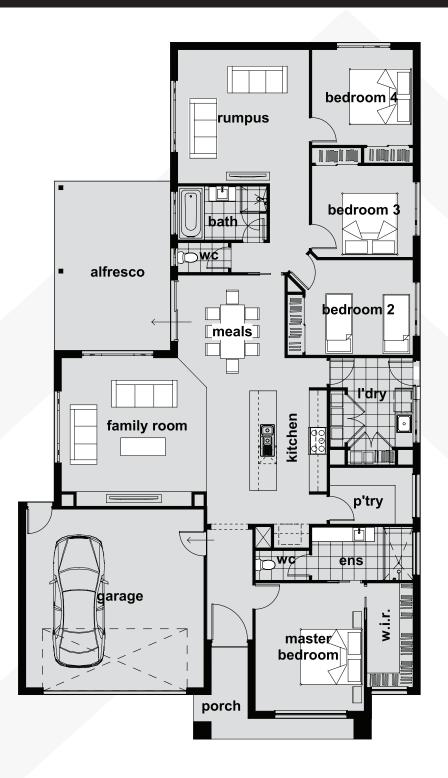

## 🛠 YORK <u>29</u>

KITCHEN 3410x2600 (EXC. PANTRY)

<u>a</u> 2

**MEALS** 3890x3600

Ç 2 4

**FAMILY** 5000x6330

**MASTER BEDROOM** 4310x3660

WIR 3510x1550

**ENSUITE** 1800x3400

LAUNDRY 3600x2800 (INC. LINEN)

BEDROOM 2 3200x3620 (EXC. ROBE)

BEDROOM 3 3080x3400 (EXC. ROBE)

BEDROOM 4 3210x3400 (EXC. ROBE)

**RUMPUS** 4500x4420

BATHROOM 1810x3000

ALFRESCO 5700x3910

**GARAGE** 6000x5990

This plan is owned by Status Homes, unorthorised reproduction of this plan is in breach of Copyright law

STATUS HOMES

(03) 5334 5054

14a Neerim Crescent, Mitchell Park Vic 3355 statushomes.com.au

## LIVING197.80m²GARAGE40.38m²ALFRESCO22.29m²PORCH7.66m²HOUSE LENGTH23.42 metresHOUSE WIDTH13.50 metresTOTAL28.86 sqs