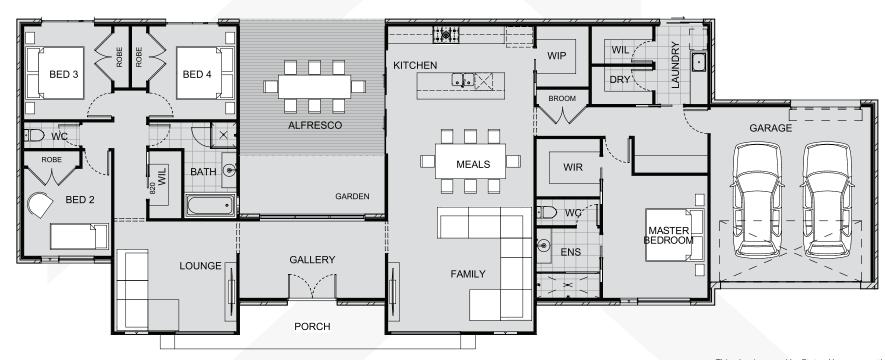

This plan is owned by Status Homes, unorthorised reproduction of this plan is in breach of Copyright law

(03) 5334 5054

14a Neerim Crescent, Mitchell Park Vic 3355 statushomes.com.au

| <b>KITCHEN</b> 5000x3750       | <b>ENSUITE</b> 2180x2400   | <b>BEDROOM 4</b> 3200x3000 |
|--------------------------------|----------------------------|----------------------------|
| <b>MEALS</b> 5000x2910         | <b>GALLERY</b> 5000x2640   | <b>BATHROOM</b> 1800x3300  |
| <b>FAMILY</b> 5000x3790        | <b>LOUNGE</b> 4200x3790    | <b>ALFRESCO</b> 4990x4680  |
| MASTER<br>BEDROOM<br>3600x4200 | <b>BEDROOM 2</b> 3000x3000 | <b>GARAGE</b> 5500x6000    |
|                                | BEDROOM 3                  |                            |

3200x3000

| LIVING       | 204.85m²     |
|--------------|--------------|
| GARAGE       | 37.14m²      |
| ALFRESCO     | 23.37m²      |
| PORCH        | 10.40m²      |
| HOUSE LENGTH | 10.80 metres |
| HOUSE WIDTH  | 29.50 metres |
| TOTAL        | 29.68 sqs    |